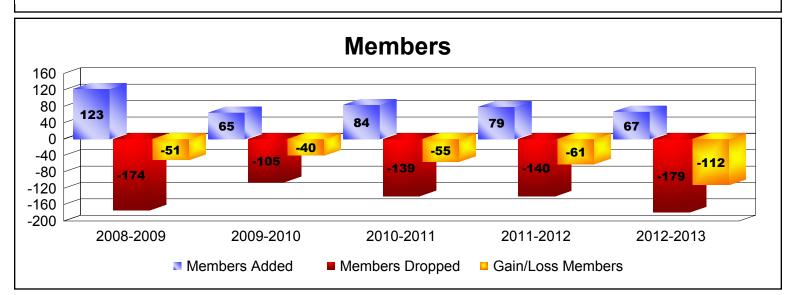

**District 16 A** 

| Year      | New<br>Clubs | Dropped<br>Clubs | Gain/<br>Loss<br>Clubs | New<br>Members | Charter<br>Members | Reinstate<br>Members | Transfer<br>Members | Total<br>Member<br>Added | Total<br>Members<br>Dropped | Gain/<br>Loss<br>Members |
|-----------|--------------|------------------|------------------------|----------------|--------------------|----------------------|---------------------|--------------------------|-----------------------------|--------------------------|
| 2008-2009 | 0            | -3               | -3                     | 112            | 0                  | 3                    | 8                   | 123                      | -174                        | -51                      |
| 2009-2010 | 0            | -1               | -1                     | 60             | 0                  | 2                    | 3                   | 65                       | -105                        | -40                      |
| 2010-2011 | 0            | -1               | -1                     | 70             | 0                  | 5                    | 9                   | 84                       | -139                        | -55                      |
| 2011-2012 | 0            | -1               | -1                     | 72             | 0                  | 5                    | 2                   | 79                       | -140                        | -61                      |
| 2012-2013 | 0            | -4               | -4                     | 65             | 0                  | 2                    | 0                   | 67                       | -179                        | -112                     |
| Average   | 0            | -2               | -2                     | 76             | 0                  | 3                    | 4                   | 84                       | -147                        | -64                      |
| Clubs     |              |                  |                        |                |                    |                      |                     |                          |                             |                          |