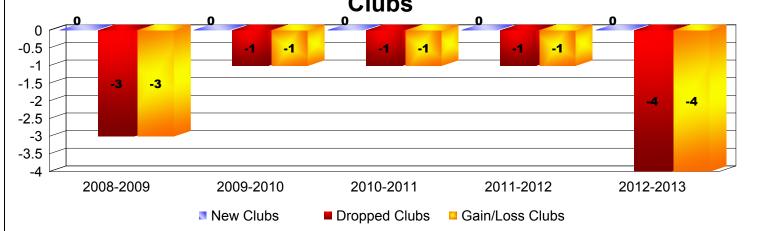

**District 16 A** 

| Year      | New<br>Clubs | Dropped<br>Clubs | Gain/<br>Loss<br>Clubs | New<br>Members | Charter<br>Members | Reinstate<br>Members | Transfer<br>Members | Total<br>Member<br>Added | Total<br>Members<br>Dropped | Gain/<br>Loss<br>Members |
|-----------|--------------|------------------|------------------------|----------------|--------------------|----------------------|---------------------|--------------------------|-----------------------------|--------------------------|
| 2008-2009 | 0            | -3               | -3                     | 112            | 0                  | 3                    | 8                   | 123                      | -174                        | -51                      |
| 2009-2010 | 0            | -1               | -1                     | 60             | 0                  | 2                    | 3                   | 65                       | -105                        | -40                      |
| 2010-2011 | 0            | -1               | -1                     | 70             | 0                  | 5                    | 9                   | 84                       | -139                        | -55                      |
| 2011-2012 | 0            | -1               | -1                     | 72             | 0                  | 5                    | 2                   | 79                       | -140                        | -61                      |
| 2012-2013 | 0            | -4               | -4                     | 65             | 0                  | 2                    | 0                   | 67                       | -179                        | -112                     |
| Average   | 0            | -2               | -2                     | 76             | 0                  | 3                    | 4                   | 84                       | -147                        | -64                      |
| Clubs     |              |                  |                        |                |                    |                      |                     |                          |                             |                          |